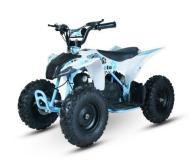

## **eA50 SPECIFICATION**

## R8 495.00

| NO. | PARTS                     | Specifications     |                                     |
|-----|---------------------------|--------------------|-------------------------------------|
| 1   | Motor                     | Motor              | Brushed DC Motor                    |
|     |                           | Battery            | Lead Acid 36V 12Ah                  |
|     |                           | Cooling System     | Air Colled                          |
|     |                           | Speeds             | 2 speeds: Low 8 km/h   High 16 km/h |
|     |                           | Rated Power        | 500w                                |
|     |                           | Maximum Power      | 800w                                |
|     |                           | Maximum Torque     | 3.5 N.m                             |
|     |                           | Estimated Range    | 90 Minutes                          |
|     |                           | Estimated Charging | 8 Hours                             |
|     |                           | Time               |                                     |
| 2   | Chasis                    | Front Suspension   | n/a                                 |
|     |                           | Rear Suspension    | 200mm                               |
|     |                           | Tires              | F/6"   R/6"                         |
|     |                           | Fron Brakes        | Disc Brake                          |
|     |                           | Rear Brakes        | Disc Brake                          |
| 3   | Dimensions and Capacities | Vehicle Size       | 1030 x 580 x 660 mm                 |
|     |                           | Seat Height        | 485 mm                              |
|     |                           | Ground Clearance   | 140mm                               |
|     |                           | Wheelbase          | 710 mm                              |
|     |                           | Dry Weight         | 45.5 kg                             |