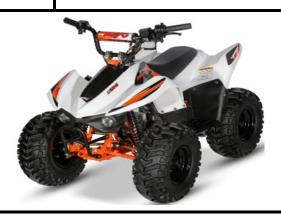

## **AY70 SPECIFICATION**

## R13 995.00

| NO. | PARTS                     | Specifications    |                                                   |
|-----|---------------------------|-------------------|---------------------------------------------------|
| 1   | Engine                    | Engine Type       | Single-Cylinder, 4-stroke, Air Cooling, Full-Auto |
|     |                           | Displacement      | 72cc                                              |
|     |                           | Bore*Stroke       | 47mm*41.4mm                                       |
|     |                           | Compression Ratio | 8.8:1                                             |
|     |                           | Max Power         | 3.1 / 8000 kw/rpm                                 |
|     |                           | Max Torque        | 4.5 / 5000 N.m/r/min                              |
|     |                           | Fuel System       | Standard Carburetor                               |
|     |                           | Starting          | Electric                                          |
|     |                           | Transmission      | Chain (13T-37T 420#)                              |
|     |                           | Ignition          | CDI                                               |
| 2   | Chasis                    | Frame             | Professional design and processed by KAYO         |
|     |                           | Front shock       | 255mm Non-Adjustable                              |
|     |                           | Rear shock        | 250mm Adjustable                                  |
|     |                           | Front Braking     | No brake                                          |
|     |                           | Rear Braking      | Disc Brake                                        |
|     |                           | Front Wheel Rim   | Steel 7*4.8AT-3/90 54                             |
|     |                           | Rear Wheel Rim    | Steel 7*4.8AT-3/90 54                             |
|     |                           | Front Tyre        | 7'' 16*8-7                                        |
|     |                           | Rear Tyre         | 7" 16*8-7                                         |
| 3   | Dimensions and Capacities | Vehicle Size      | 1265*800*880mm                                    |
|     |                           | Wheelbase         | 770mm                                             |
|     |                           | Seat Height       | 605mm                                             |
|     |                           | Ground Clearance  | 115mm                                             |
|     |                           | Dry Weight        | 72kg                                              |
|     |                           | Fuel Capacity     | 2.1L                                              |