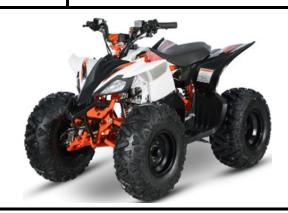

## **AT110 SPECIFICATION**

## R18 995.00

| NO. | PARTS                     | Specifications    |                                                               |
|-----|---------------------------|-------------------|---------------------------------------------------------------|
| 1   | Engine                    | Engine Type       | Single-Cylinder, 4-Stroke, Air Cooling, Full-Auto, 2<br>Gears |
|     |                           | Displacement      | 107cc                                                         |
|     |                           | Bore*Stroke       | 52.4mm*49.5mm                                                 |
|     |                           | Compression Ratio | 9.0 : 1                                                       |
|     |                           | Max Power         | 5.1 / 8000 kw/rpm                                             |
|     |                           | Max Torque        | 7.2 / 5000 N.m/r/min                                          |
|     |                           | Fuel System       | Standard Carburetor                                           |
|     |                           | Starting          | Electric                                                      |
|     |                           | Transmission      | Chain (13T-37T 420#)                                          |
|     |                           | Ignition          | CDI                                                           |
| 2   | Chasis                    | Frame             | Professional design and processed by KAYO                     |
|     |                           | Front shock       | 265mm Non-Adjustable                                          |
|     |                           | Rear shock        | 265mm Adjustable                                              |
|     |                           | Front Braking     | Disc Brake                                                    |
|     |                           | Rear Braking      | Disc Brake                                                    |
|     |                           | Front Wheel Rim   | Steel 7*4.8 4/88 67                                           |
|     |                           | Rear Wheel Rim    | Steel 7*4.8 4/110 90                                          |
|     |                           | Front Tyre        | 8" 16*8-7                                                     |
|     |                           | Rear Tyre         | 8" 16*8-7                                                     |
| 3   | Dimensions and Capacities | Vehicle Size      | 1360*840*880 mm                                               |
|     |                           | Wheelbase         | 920mm                                                         |
|     |                           | Seat Height       | 660mm                                                         |
|     |                           | Ground Clearance  | 110mm                                                         |
|     |                           | Dry Weight        | 103kg                                                         |
|     |                           | Fuel Capacity     | 4L                                                            |