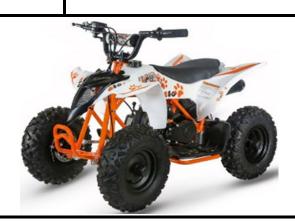

## **A50 SPECIFICATION**

## R6 995.00

| NO. | PARTS                     | Specifications    |                                           |
|-----|---------------------------|-------------------|-------------------------------------------|
| 1   | Engine                    | Engine Type       | Two Stroke, Naturally Air-Cooled          |
|     |                           | Displacement      | 49cc                                      |
|     |                           | Compression Ratio | 7.6 : 1                                   |
|     |                           | Max Power         | 1.37 / 6500 kw/rpm                        |
|     |                           | Max Torque        | 2.0 / 5000 N.m/r/min                      |
|     |                           | Starting          | Pull Start                                |
|     |                           | Ignition          | Spark Plug                                |
| 2   | Chasis                    | Frame             | Professional design and processed by KAYO |
|     |                           | Front Wheel Rim   | Black Hub / 6*2.5                         |
|     |                           | Rear Wheel Rim    | Black Hub / 6*3.15                        |
|     |                           | Front Tyre        | 13 * 5-6 with Valve                       |
|     |                           | Rear Tyre         | 13 * 5-6 with Valve                       |
| 3   | Dimensions and Capacities | Vehicle Size      | 1030*580*660mm                            |
|     |                           | Wheelbase         | 710mm                                     |
|     |                           | Seat Height       | 485mm                                     |
|     |                           | Ground Clearance  | 140mm                                     |
|     |                           | Dry Weight        | 36kg                                      |
|     |                           | Fuel Capacity     | 2L                                        |
| 4   | Service Intervals         | Vehicle Size      |                                           |
|     |                           | Wheelbase         |                                           |
|     |                           | Seat Height       |                                           |
|     |                           | Ground Clearance  |                                           |
|     |                           | Dry Weight        |                                           |
|     |                           | Fuel Capacity     |                                           |