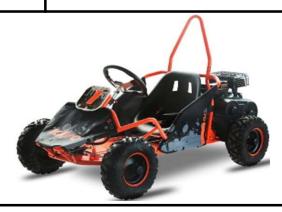

## **S70 SPECIFICATION**

## R9 495.00

| NO. | PARTS                     | Specifications    |                                                  |
|-----|---------------------------|-------------------|--------------------------------------------------|
| 1   | Engine                    | Engine Type       | Single Cylinder, 4-Stroke, Air Cooling, Overhead |
|     |                           |                   | Valve(OHV)                                       |
|     |                           | Displacement      | 79cc                                             |
|     |                           | Compression Ratio | 8.5:1                                            |
|     |                           | Max Power         | 1.4                                              |
|     |                           | Max Torque        | 3.2 / 3600                                       |
|     |                           | Fuel System       | Standard Carburetor                              |
|     |                           | Starting          | Pull Start                                       |
|     |                           | Transmission      | Chain                                            |
|     |                           | Ignition          | Non-Contact Transistor                           |
| 2   | Chasis                    | Frame             | Professional design and processed by KAYO        |
|     |                           | Front shock       | /                                                |
|     |                           | Rear shock        | /                                                |
|     |                           | Front Braking     | /                                                |
|     |                           | Rear Braking      | Hydraulic Disc Brake                             |
|     |                           | Front Wheel Rim   | Steel 6*2.5                                      |
|     |                           | Rear Wheel Rim    | Steel 6*3.15                                     |
|     |                           | Front Tyre        | AT13*5-6                                         |
|     |                           | Rear Tyre         | AT13*5-6                                         |
| 3   | Dimensions and Capacities | Vehicle Size      | 1420*820*900 mm                                  |
|     |                           | Wheelbase         | 950 mm                                           |
|     |                           | Seat Height       | 240 mm                                           |
|     |                           | Ground Clearance  | 75 mm                                            |
|     |                           | Dry Weight        | 63 kg                                            |
|     |                           | Fuel Capacity     | 1.6L                                             |