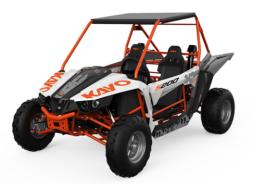

## **S200 SPECIFICATION**

## R69 995.00

| NO. | PARTS                     | Specifications      |                                                            |
|-----|---------------------------|---------------------|------------------------------------------------------------|
| 1   | Engine                    | Engine Type         | Single Cylinder, 4-Stroke, Oil Cooling, Vertical<br>Engine |
|     |                           | Displacement (ml)   | 196.2cc                                                    |
|     |                           | Max Power           | 10 / 7000                                                  |
|     |                           | Max Torque          | 15 / 5500                                                  |
|     |                           | Compression Ratio   | 9.3 : 1                                                    |
|     |                           | Gear Shift          | Manual, R-N-F                                              |
|     |                           | Starting            | Electric                                                   |
|     |                           | Ignition            | CDI                                                        |
|     |                           | Battery             | 12V 14AH                                                   |
|     |                           | Transmission        | CVT                                                        |
|     |                           | Drive               | Shaft Drive                                                |
| 2   | Chasis                    | Frame               | Professional design and processed by KAYO                  |
|     |                           | Front shock         | L=420                                                      |
|     |                           | Rear shock          | L=480                                                      |
|     |                           | Suspension Distance | Front : 130                                                |
|     |                           |                     | Rear : 150                                                 |
|     |                           | Rear Swing Arm      | Double A Arm                                               |
|     |                           | Steering Wheel      | Rubber Coated Steering Wheel - Dia 350mm                   |
|     |                           | Front Trim          | 10*5.5AT-4/110 Black                                       |
|     |                           | Rear Rim            | 10*8.0AT-4/110 Black                                       |
|     |                           | Front Braking       | Disc                                                       |
|     |                           | Rear Braking        | Disc                                                       |
| 3   | Dimensions and Capacities | Vehicle Size        | 2517×1487×1446 mm                                          |
|     |                           | Wheelbase           | 1900 mm                                                    |
|     |                           | Seat Height         | 410 mm                                                     |
|     |                           | Ground Clearance    | 230 mm                                                     |
|     |                           | Dry Weight          | 320kg                                                      |
|     |                           | Fuel Capacity       | 15L                                                        |