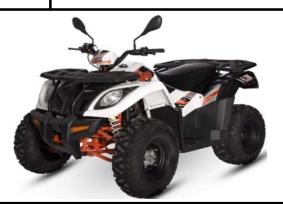

## **AU300 SPECIFICATION**

## R64 995.00 **Specifications** NO. PARTS LXCVT300 Single Cylinder , 4 Stroke, SOHC, Water Engine Type Cooling 270.5cc Displacement Bore\*Stroke 72.7\*65.5 Compression Ratio 11:01 17 / 7000 kW/(r/min) Max Power Engine 1 Max Torque 24.5 / 5000 N·m/(r/min) Fuel System Electronic Fuel Injection (EFI) Electric Starting Transmission By Shaft Ignition CDI Professional design and processed by KAYO Frame Front shock 360 mm Rear shock 450 mm Front Braking Hydraulic Disc Brake 2 Hydraulic Disc Brake Chasis **Rear Braking** Front Wheel Rim Steel 10\*5.5-4/110 Rear Wheel Rim Steel 10\*8.0-4/110 Front Tyre AT23\*7-10 Rear Tyre AT22\*10-10 Vehicle Size 1900\*1020\*1010mm Wheelbase 1230mm Seat Height 830mm 3 **Dimensions and Capacities** Ground Clearance 180mm Dry Weight 300 kg **Fuel Capacity** 12 L