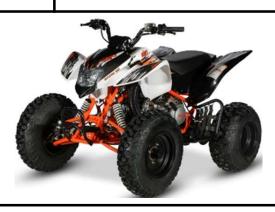

## **A180 SPECIFICATION**

## R29 995.00

| NO. | PARTS                     | Specifications    |                                                 |
|-----|---------------------------|-------------------|-------------------------------------------------|
| 1   | Engine                    | Engine Type       | 1-Cylinder, 4-Stroke, Air Cooling, CVT, (R-N-F) |
|     |                           | Displacement      | 177.3cc                                         |
|     |                           | Compression Ratio | 10.0 : 1                                        |
|     |                           | Max Power         | 7.35 / 7500 kw/rpm                              |
|     |                           | Max Torque        | 10.0 / 6000 N.m/r/min                           |
|     |                           | Fuel System       | Standard Carburetor                             |
|     |                           | Starting          | Electric                                        |
|     |                           | Transmission      | Chain (17T-37T 530#)                            |
|     |                           | Ignition          | CDI                                             |
| 2   | Chasis                    | Frame             | Professional design and processed by KAYO       |
|     |                           | Front shock       | 310mm Non-Adjustable                            |
|     |                           | Rear shock        | 280mm Adjustable                                |
|     |                           | Front Braking     | Disc Brake                                      |
|     |                           | Rear Braking      | Disc Brake                                      |
|     |                           | Front Wheel Rim   | Steel 10*5.5AT-4/110 90                         |
|     |                           | Rear Wheel Rim    | Steel 9*8.0AT-4/110 90                          |
|     |                           | Front Tyre        | 10" AT20*7-10                                   |
|     |                           | Rear Tyre         | 9" AT19*10-9                                    |
| 3   | Dimensions and Capacities | Vehicle Size      | 1570*1020*1030mm                                |
|     |                           | Wheelbase         | 1120mm                                          |
|     |                           | Seat Height       | 760mm                                           |
|     |                           | Ground Clearance  | 150mm                                           |
|     |                           | Dry Weight        | 145kg                                           |
|     |                           | Fuel Capacity     | 5.5L                                            |